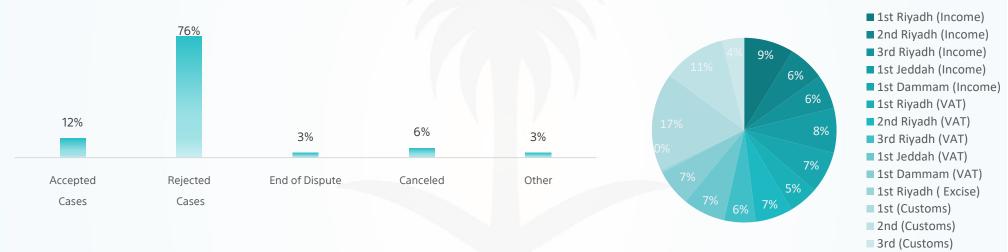

1111 IVIar

| Initial | Committee              | Accepted<br>Cases | Rejected<br>Cases | End of Dispute | Canceled | Other | Total  |
|---------|------------------------|-------------------|-------------------|----------------|----------|-------|--------|
| Income  | 1 <sup>st</sup> Riyadh | 302               | 2,981             | 15             | 175      | 113   | 3,586  |
|         | 2 <sup>nd</sup> Riyadh | 76                | 2,280             | 42             | 151      | 87    | 2,636  |
|         | 3 <sup>rd</sup> Riyadh | 327               | 1,924             | 17             | 133      | 59    | 2,460  |
|         | 1 <sup>st</sup> Jeddah | 516               | 2,475             | 27             | 90       | 120   | 3,228  |
|         | 1 <sup>st</sup> Dammam | 439               | 2,220             | 18             | 258      | 60    | 2,995  |
| VAT     | 1 <sup>st</sup> Riyadh | 241               | 1,333             | 203            | 307      | 47    | 2,131  |
|         | 2 <sup>nd</sup> Riyadh | 288               | 2,047             | 225            | 121      | 26    | 2,707  |
|         | 3 <sup>rd</sup> Riyadh | 295               | 1,691             | 115            | 107      | 49    | 2,257  |
|         | 1 <sup>st</sup> Jeddah | 359               | 2,293             | 122            | 239      | 34    | 3,047  |
|         | 1 <sup>s⊤</sup> Dammam | 484               | 1,777             | 158            | 148      | 98    | 2,665  |
| Excise  | 1 <sup>st</sup> Riyadh | 21                | 151               | 0              | 5        | 0     | 177    |
| Customs | 1 <sup>st</sup>        | -                 | -                 | -              | -        | -     | 7,063  |
|         | 2 <sup>nd</sup>        | -                 | -                 | -              | -        | -     | 4,553  |
|         | 3 <sup>rd</sup>        | -                 | -                 | -              | -        | -     | 1,605  |
|         | Total                  | 3,348             | 21,172            | 942            | 1,734    | 693   | 41,110 |